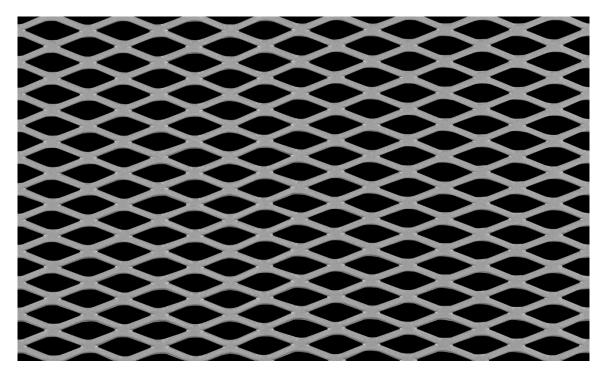

## **Expanded Metal - Product Data Sheet**

Mesh Ref No: 19-94AF Flattened Aluminium Mesh

LW Aperture:14.22mmStrand Width:1.80mmSW Aperture:4.80mmThickness:0.90mmWeight:1.03 kg / m2Open Area:56%

Material: Aluminium - Grade 1050 H14
Sheet Size: 1250mm LWD x 2500mm SWD